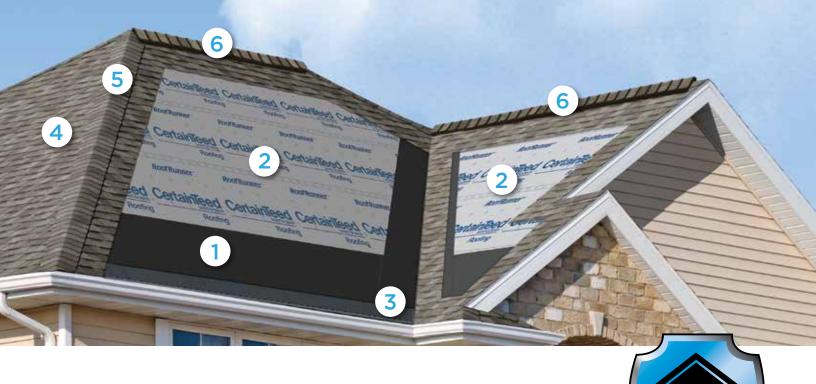

## Integrity Roof System™

A COMPLETE APPROACH TO LONG LASTING BEAUTY AND PERFORMANCE

With as much care as you take in selecting the right contractor, choosing the right roof system is equally as important. A CertainTeed Integrity Roof System combines key elements that help ensure you have a well-built roof for long-lasting performance.

#### Waterproofing Underlayment

The first step in your defense against the elements. Self-adhering underlayment is installed at vulnerable areas of your roof to help prevent leaks from wind-driven rain and ice dams.

#### 2. Water-Resistant Underlayment

Provides a protective layer over the roof deck and acts as a secondary barrier against leaks.

### 3. Starter Shingles

Starter Shingles are the first course of shingles that are installed and designed to work in tandem with the roof shingles above for optimal shingle sealing and performance.

#### 4. Shingles

Choose from a variety of Good-Better-Best styles to complement any roof design and fit your budget.

#### 5. Hip & Ridge Caps

Available in numerous profiles, these accessories are used on the roof's hip and ridge lines for a distinctive finishing touch to your new roof.

#### **6.** Ventilation

A roof that breathes is shown to perform better and last longer. Ridge Vents, in combination with Intake Vents, allow air to flow on the underside of your roof deck, keeping the attic cooler in the summer and drier in the winter.